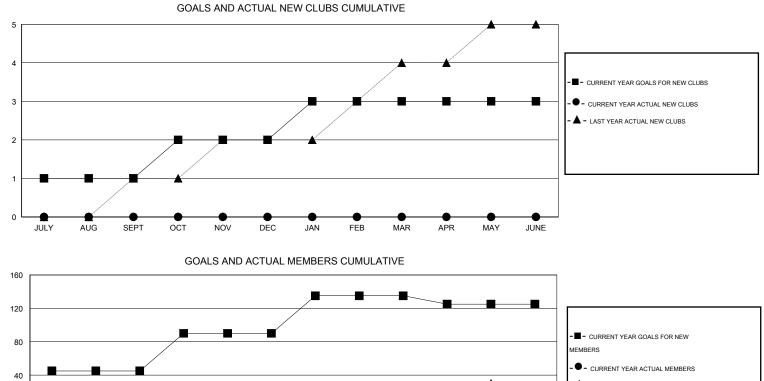

## LOCATION TEXAS

| Clubs<br>RESULTS FOR 2015-2016 |   |   |   |    | Members<br>RESULTS FOR 2015-2016 |     |    |    |     |
|--------------------------------|---|---|---|----|----------------------------------|-----|----|----|-----|
|                                |   |   |   |    |                                  |     |    |    |     |
| JULY/AUG/SEPT                  | 1 | 0 | 0 | 0  | JULY/AUG/SEPT                    | 45  | 59 | 86 | -27 |
| OCT/NOV/DEC                    | 1 | 0 | 1 | -1 | OCT/NOV/DEC                      | 45  | 15 | 33 | -18 |
| JAN/FEB/MAR                    | 1 | 0 | 0 | 0  | JAN/FEB/MAR                      | 45  | 0  | 0  | 0   |
| APR/MAY/JUNE                   | 0 | 0 | 0 | 0  | APR/MAY/JUNE                     | -10 | 0  | 0  | 0   |

FEB

MAR

APR

MAY

0

-40

-80

2

JULY

AUG

SEPT

OCT

NOV

DEC

JAN